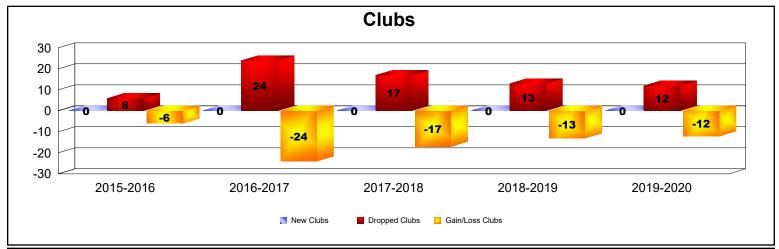

## **Multiple District 101**

| Year      | New<br>Clubs | Dropped<br>Clubs | Gain/<br>Loss<br>Clubs | New<br>Members | Charter<br>Members | Reinstate<br>Members | Transfer<br>Members | Total<br>Member<br>Added | Total<br>Members<br>Dropped | Gain/<br>Loss<br>Members |
|-----------|--------------|------------------|------------------------|----------------|--------------------|----------------------|---------------------|--------------------------|-----------------------------|--------------------------|
| 2015-2016 | 0            | 6                | -6                     | 630            | 6                  | 16                   | 27                  | 679                      | 1,085                       | -406                     |
| 2016-2017 | 0            | 24               | -24                    | 690            | 10                 | 11                   | 93                  | 804                      | 1,279                       | -475                     |
| 2017-2018 | 0            | 17               | -17                    | 506            | 2                  | 23                   | 43                  | 574                      | 1,175                       | -601                     |
| 2018-2019 | 0            | 13               | -13                    | 543            | 16                 | 13                   | 61                  | 633                      | 1,031                       | -398                     |
| 2019-2020 | 0            | 12               | -12                    | 425            | 9                  | 17                   | 31                  | 482                      | 1,057                       | -575                     |
| Average   | 0            | 14               | -14                    | 559            | 9                  | 16                   | 51                  | 634                      | 1,125                       | -491                     |