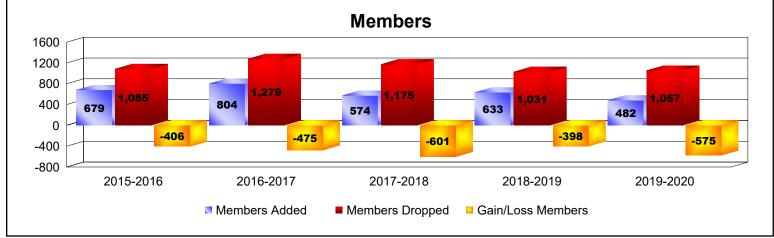

## **Multiple District 101**

| Year      | New<br>Clubs | Dropped<br>Clubs | Gain/<br>Loss<br>Clubs | New<br>Members | Charter<br>Members | Reinstate<br>Members | Transfer<br>Members | Total<br>Member<br>Added | Total<br>Members<br>Dropped | Gain/<br>Loss<br>Members |
|-----------|--------------|------------------|------------------------|----------------|--------------------|----------------------|---------------------|--------------------------|-----------------------------|--------------------------|
| 2015-2016 | 0            | 6                | -6                     | 630            | 6                  | 16                   | 27                  | 679                      | 1,085                       | -406                     |
| 2016-2017 | 0            | 24               | -24                    | 690            | 10                 | 11                   | 93                  | 804                      | 1,279                       | -475                     |
| 2017-2018 | 0            | 17               | -17                    | 506            | 2                  | 23                   | 43                  | 574                      | 1,175                       | -601                     |
| 2018-2019 | 0            | 13               | -13                    | 543            | 16                 | 13                   | 61                  | 633                      | 1,031                       | -398                     |
| 2019-2020 | 0            | 12               | -12                    | 425            | 9                  | 17                   | 31                  | 482                      | 1,057                       | -575                     |
| Average   | 0            | 14               | -14                    | 559            | 9                  | 16                   | 51                  | 634                      | 1,125                       | -491                     |