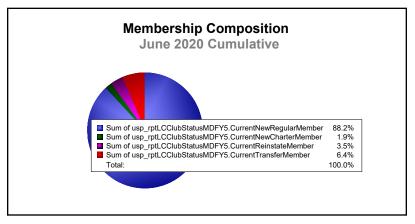

## **Multiple District 101**

| Year      | New<br>Clubs | Dropped<br>Clubs | Gain/<br>Loss<br>Clubs | New<br>Members | Charter<br>Members | Reinstate<br>Members | Transfer<br>Members | Total<br>Member<br>Added | Total<br>Members<br>Dropped | Gain/<br>Loss<br>Members |
|-----------|--------------|------------------|------------------------|----------------|--------------------|----------------------|---------------------|--------------------------|-----------------------------|--------------------------|
| 2015-2016 | 0            | 6                | -6                     | 630            | 6                  | 16                   | 27                  | 679                      | 1,085                       | -406                     |
| 2016-2017 | 0            | 24               | -24                    | 690            | 10                 | 11                   | 93                  | 804                      | 1,279                       | -475                     |
| 2017-2018 | 0            | 17               | -17                    | 506            | 2                  | 23                   | 43                  | 574                      | 1,175                       | -601                     |
| 2018-2019 | 0            | 13               | -13                    | 543            | 16                 | 13                   | 61                  | 633                      | 1,031                       | -398                     |
| 2019-2020 | 0            | 12               | -12                    | 425            | 9                  | 17                   | 31                  | 482                      | 1,057                       | -575                     |
| Average   | 0            | 14               | -14                    | 559            | 9                  | 16                   | 51                  | 634                      | 1,125                       | -491                     |