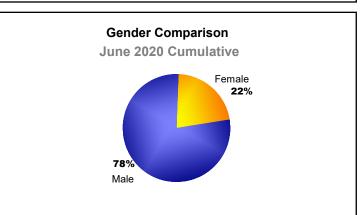

## **Multiple District 101**

| Year      | New<br>Clubs | Dropped<br>Clubs | Gain/<br>Loss<br>Clubs | New<br>Members | Charter<br>Members | Reinstate<br>Members | Transfer<br>Members | Total<br>Member<br>Added | Total<br>Members<br>Dropped | Gain/<br>Loss<br>Members |
|-----------|--------------|------------------|------------------------|----------------|--------------------|----------------------|---------------------|--------------------------|-----------------------------|--------------------------|
| 2015-2016 | 0            | 6                | -6                     | 630            | 6                  | 16                   | 27                  | 679                      | 1,085                       | -406                     |
| 2016-2017 | 0            | 24               | -24                    | 690            | 10                 | 11                   | 93                  | 804                      | 1,279                       | -475                     |
| 2017-2018 | 0            | 17               | -17                    | 506            | 2                  | 23                   | 43                  | 574                      | 1,175                       | -601                     |
| 2018-2019 | 0            | 13               | -13                    | 543            | 16                 | 13                   | 61                  | 633                      | 1,031                       | -398                     |
| 2019-2020 | 0            | 12               | -12                    | 425            | 9                  | 17                   | 31                  | 482                      | 1,057                       | -575                     |
| Average   | 0            | 14               | -14                    | 559            | 9                  | 16                   | 51                  | 634                      | 1,125                       | -491                     |